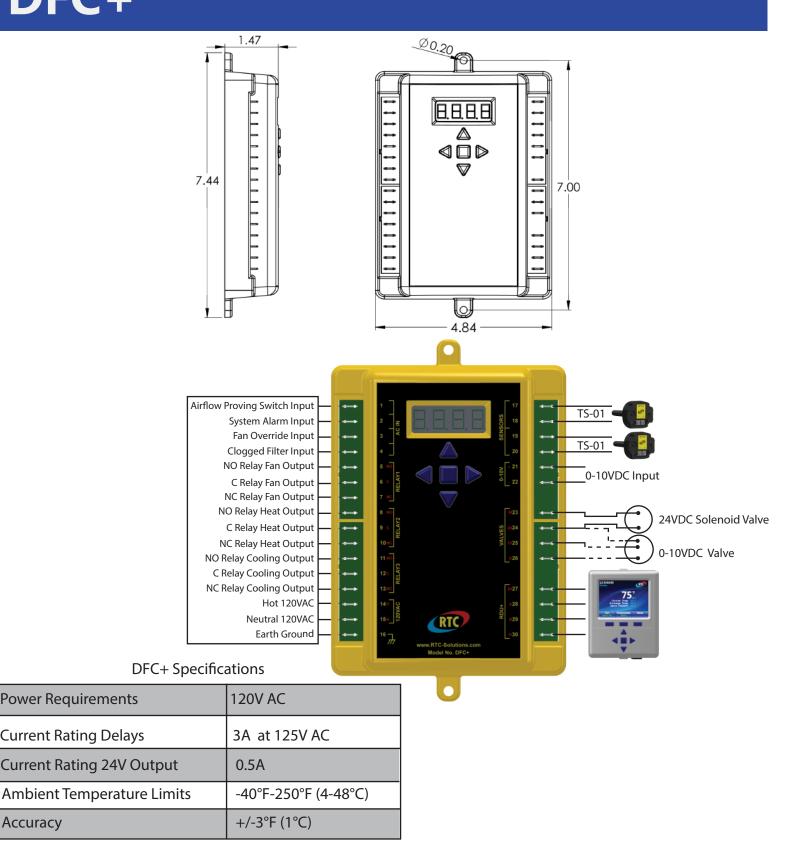

The DFC+ is an intergrated digital gas fired heating control with a 4 digit LED display and five button interface which allows the operator to easily change settings and accomodate their needs.

- ◆ LED Display and Navigational Buttons
- ◆ Two Temperature Inputs
- ◆ Three Relay Outputs
- ◆ Two Modulating Outputs
- ◆ Heating and Cooling Control
- ◆ Freeze Stat with Delay Timer
- ◆ Remote Display Option
- ◆ Programmable Limits
- ◆ Password protection
- ◆ 0-10V Input for use with BAS Systems
- ◆ C02 Input for Recirculating Units
- ◆ Automatic Outside Air Thermostat
- ◆ ETL Recognized
- ♦ Rated for -40°F( -4°C)

## DFC+

**RTC Solutions** 4380 Oakes Road, Suite 804 Davie Fl, 33314 Ph. (877) 351-4702

**Power Requirements** 

**Current Rating Delays** 

Accuracy