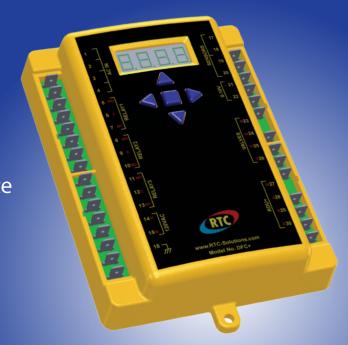

The DFC+ is an intergrated digital gas fired heating control with a 4 digit LED display and five button interface which allows the operator to easily change settings and accomodate their needs.

- ◆ LED Display and Navigational Buttons
- ◆ Two Temperature Inputs
- ◆ Three Relay Outputs
- ◆ Two Modulating Outputs
- ◆ Heating and Cooling Control
- ◆ Freeze Stat with Delay Timer
- ◆ Remote Display Option
- ◆ Programmable Limits
- ◆ Password protection
- ◆ 0-10V Input for use with BAS Systems
- ◆ C02 Input for Recirculating Units
- ◆ Automatic Outside Air Thermostat
- ◆ ETL Recognized
- ♦ Rated for -40°F( -4°C)